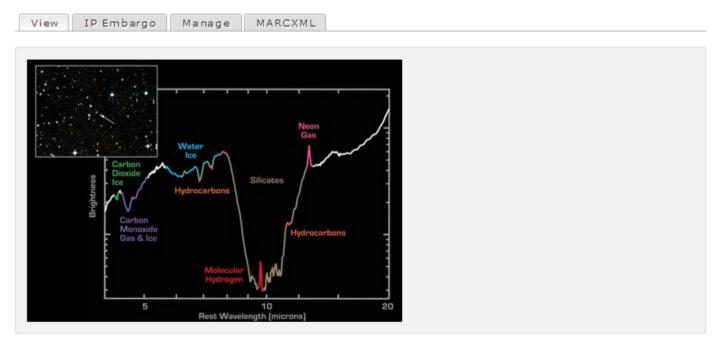

## Compound Objects

Spectrum from Faint Galaxy IRAS F00183-7111

#### In collections

- · Basic Image Collection
- ▼ Details

Title Spectrum from Faint Galaxy IRAS F00183-7111

Subtitle

Personal Name(s)

### Part of: Compound Object (5 objects) manage

parent

Previous | Next

Baby on beach

Baby Lobster

Spectrum from Faint Galaxy IRAS F00183-7111

Sprinkler