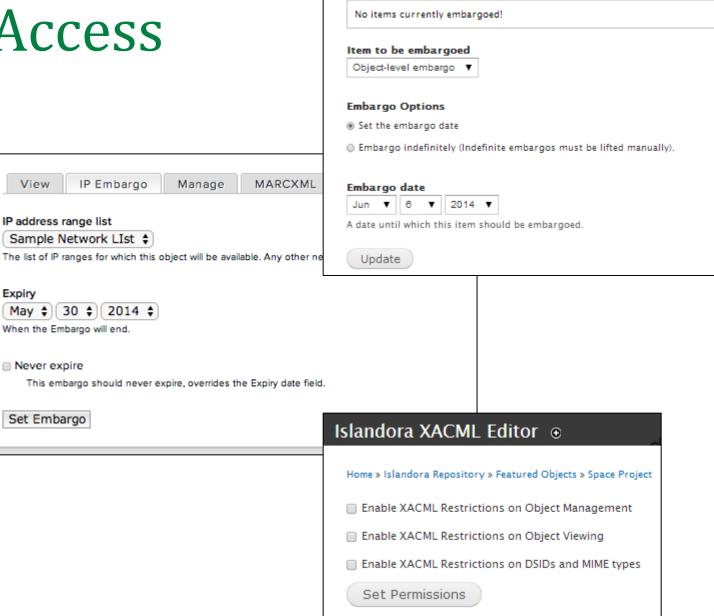

### Restriction Access

Scholar Embargo

- IP Embargo
- XACML and Drupal permissions

TYPE

EMBARGO EXPIRY