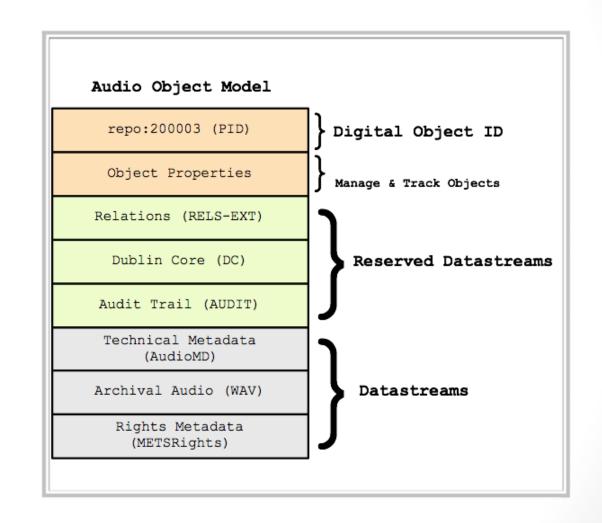

## Islandora Objects and Components

- Each object has vital datastreams
  - RELS-EXT
  - DC/MODS
  - But there are usually many more such as mods, techMD, PREMIS, preview, thumbnail, etc.