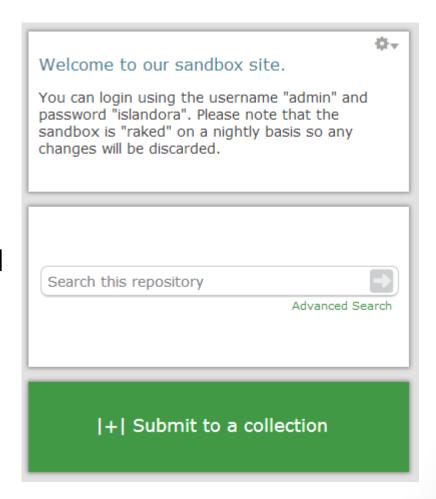

### Islandora OnDemand Managing Digital Content

Welcome to our sandbox site.

You can login using the username "admin" and password "islandora". Please note that the sandbox is "raked" on a nightly basis so any changes will be discarded.

About this site Browse repository My Bookmarks

Search this repository

Advanced Search

|+| Submit to a collection