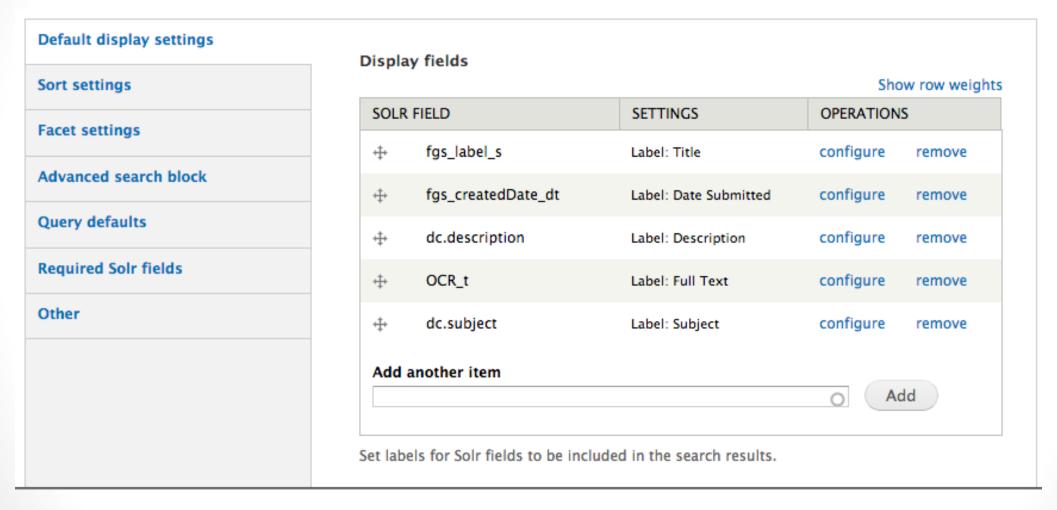

### Site Administration

- Users, Roles, Permissions
  - YourSite/admin/people/permissions
- Managing themes, structure and blocks.
  - YourSite/admin/appearance
  - YourSite/admin/structure
- Solr Settings (search results display, advanced search, facets)
  - YourSite/admin/islandora/search/islandora\_solr/settings
- New Solr Metadata Module for custom record display
  - /admin/islandora/search/islandora solr/metadata

## Solr Configuration - Record display

Preferred metadata display for Islandora. These may be provided by third-party modules.

Save configuration

YourSite/admin/islandora/metadata

YourSite/admin/islandora/search/islandora\_solr/metadata