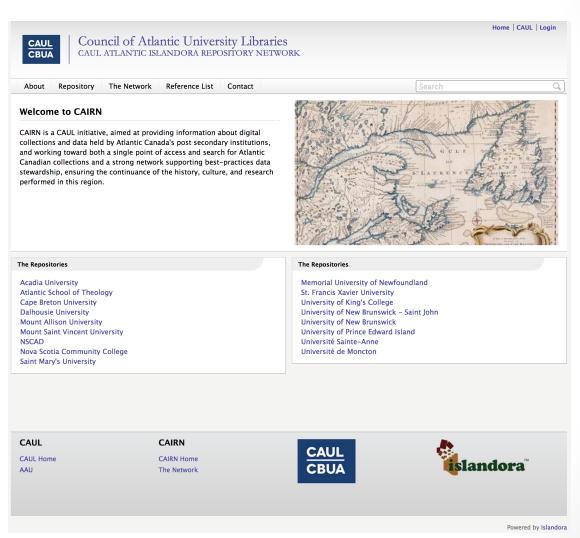

## Setting up Islandora

- Host locally or in the cloud
- Configure as a single site or a multi-site (i.e. one Fedora Commons Repo and Many Drupal Sites).
- Examples: University of Prince Edward Island VRE, CAIRNRepo