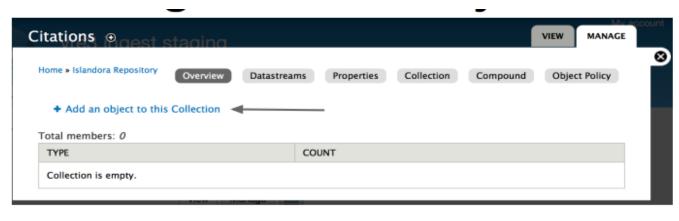

## Ingest

- Users need permission to be able to ingest
- Go to the manage tab
- Add a new object
- Select a form (if multiple associated)
- Fill out the form
- Add file

- Batch ingest is different
  - Manage tab
  - Collection button
  - Batch ingest objects
    - Book batch to create complete books or to simply create the container object with record, and then zip upload pages.
    - Sample content <u>here</u>

# Editing

Home » Islandora Repository » Citations

Overview

Datastreams

Properties

Compound Embargo

Object Policy

+ Add a datastream