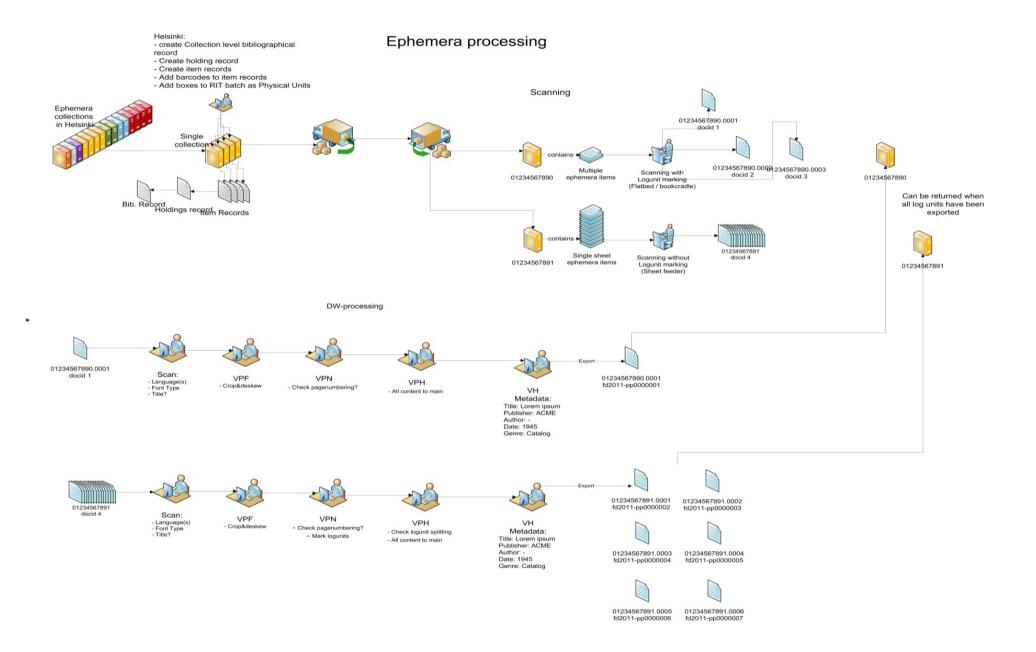

### **Post-Processing**

- DocWorks (CCS)
- Identifying language and font type
- Cropping, deskewing, file format validation etc.
- Identification of structural elements
  - Labour intensive how long can you go?
- OCR (when applicable); not proofread, but you can help: <u>http://www.digitalkoot.fi/en/splash</u>
- Identification of structural elements with DocWorks (CCS)

#### Crowdsourcing