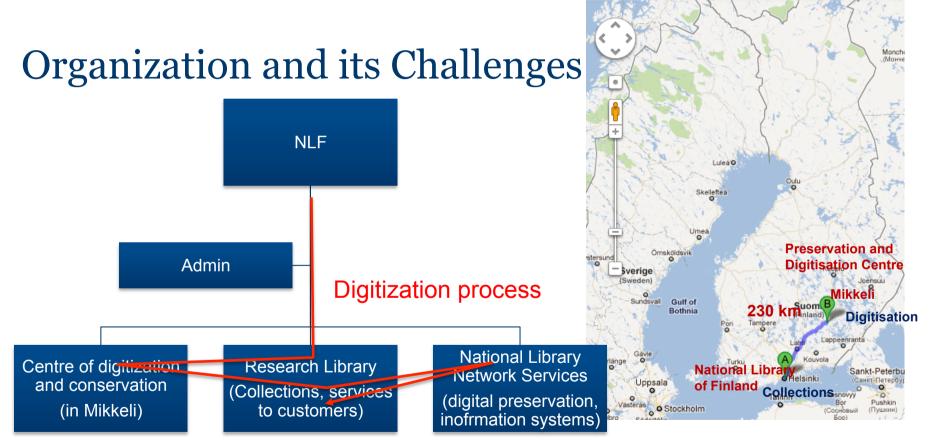

## Challenges

- Long distance between locations: reliable tracking needed for large batches
- Gaps in cataloguing  $\rightarrow$  integration of cataloguing and digitization
- Complex system of collections
- Cooperation over organizational boundaries
- Preservation vs Dissemination

# **Improving Logistics**

## **Old Process**

Decentralized workflow

- Material assembled at the collections
- Scanning at a remote location
- Conversion at another location
- Material returned to the collections

### New Process

Seamless overview and control

- Batch created at the collections
- Gapless Status & Location Tracking at a glance
- All have access to the same web interface (project managers, scan operators, QA operators etc.)
- Finally, batch disassembled at collections