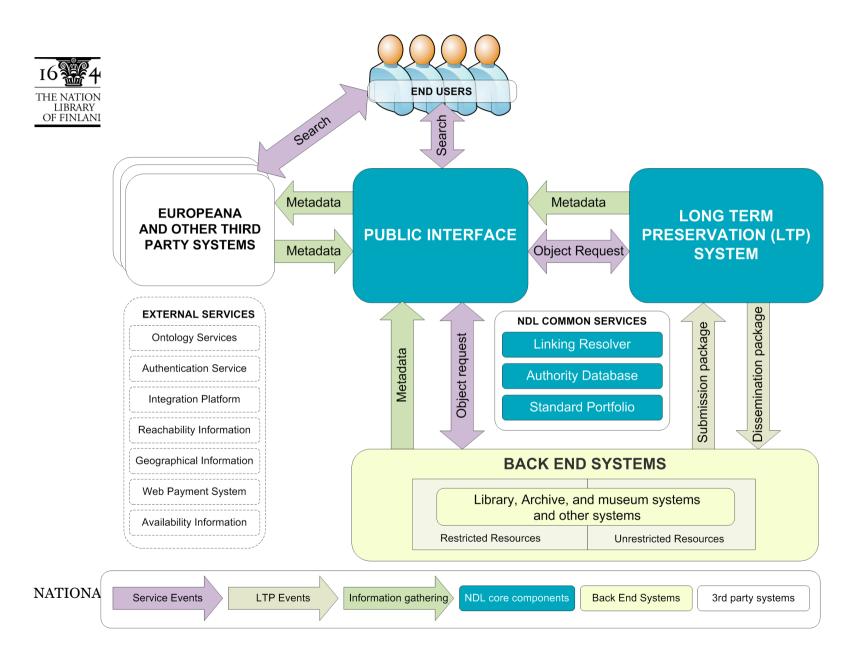

# National Digital Library (NDL) Initiative

- www.kdk.fi
- Improves access to digital materials...
- and preservation of digital materials
- Comprises libraries, archives, and museums
- Until end of 2013

### NDL User Interface

- Common User Interface Infrastructure
- Customizable by organization, region, community
- Integrated contents and services
- Ex Libris Primo
- Interoperability of content systems need a lot of work
- Work for NDL benefits
- Into production in 2012

### NDL and Long-Term Preservation

- Work in progress
- Aim: a shared / centralized long-term preservation system
- Technology run by CSC IT Centre for Science (non-profit company owned by the Ministry od Education and Culture)
- Different models of service for different organizations

## NDL Specifications for Preservation

- Accepted file formats and their profiles
- Accepted METS profiles
- Specifications for metadata, e.g.
  - Minimum requirements
  - Expression of access rights and restrictions
  - Identifiers
- Transfer procedures between systems