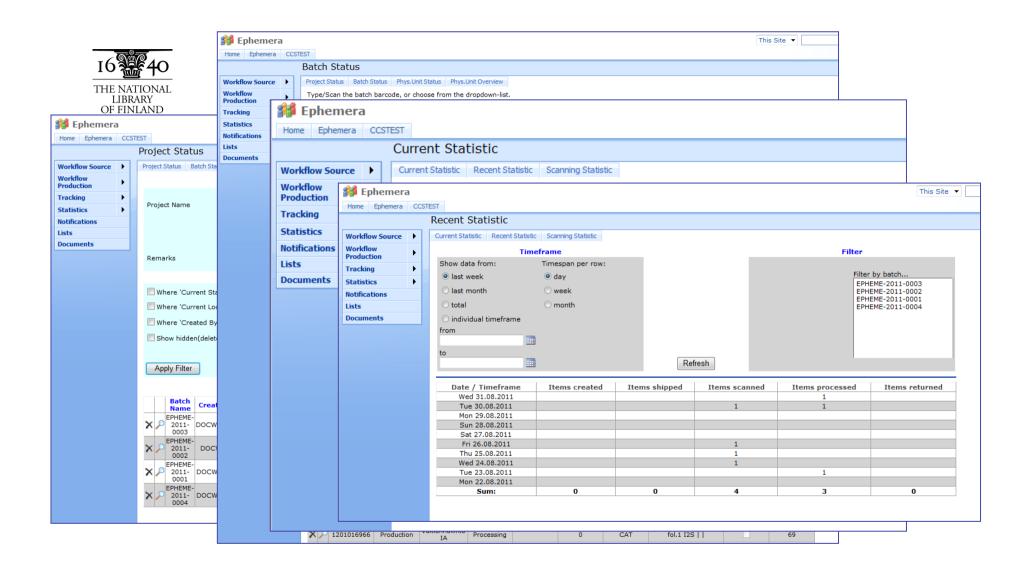

### Need to track the items on every stage

|      | THE NATIONA<br>LIBRARY<br>OF FINLAND                                    | L                          |   |        |                          |                               |                |                                         |                         |                  |                                     |              |                | R           | emot             | te It   | em Track |
|------|-------------------------------------------------------------------------|----------------------------|---|--------|--------------------------|-------------------------------|----------------|-----------------------------------------|-------------------------|------------------|-------------------------------------|--------------|----------------|-------------|------------------|---------|----------|
|      |                                                                         |                            | ~ | -      | Prc                      | ject                          |                |                                         |                         | Sele             | ct                                  |              |                |             |                  |         |          |
| NIE  | Remote Item Track                                                       | emote Item Tracking System |   |        |                          |                               |                |                                         | Project                 |                  | Welcome DW\administrator ▼   2010/▲ |              |                |             |                  |         |          |
| 1    |                                                                         |                            |   |        |                          |                               |                |                                         |                         |                  |                                     | This Site •  |                |             |                  |         |          |
|      | Home Hello World kaunokirjallisuus RIKU Teologia TravelEuropeana Vaitos |                            |   |        |                          |                               |                |                                         |                         | Site             |                                     |              |                |             |                  |         |          |
|      | Project Status                                                          |                            |   |        |                          |                               |                |                                         |                         |                  |                                     |              |                |             |                  |         |          |
| w    | orkflow Source                                                          | •                          | _ | - T    |                          | atch Status P                 | hys.Unit Statu | s Phys.U                                | nit Overview            |                  |                                     |              |                |             |                  |         | -        |
|      | orkflow                                                                 | •                          |   | All ba | atches cu                | irrently activ                | ve in this p   | roject                                  |                         | -                |                                     |              |                |             |                  |         |          |
| 1000 | roduction<br>racking                                                    | •                          | 1 |        | Batch                    | Created By                    | Created        | Current                                 |                         |                  | Physica                             |              | To be          | Cataloging  |                  | Ready R | te       |
|      | tatistics                                                               | •                          |   | ×      | Name<br>TEOLOG-          | DW\osmot                      |                | Location<br>Helsinki                    | Status<br>Unloaded      | Production<br>37 | Units<br>51                         | scanned<br>0 | processed<br>0 | needed<br>0 | Conservatio<br>0 | 0       |          |
| No   | otifications                                                            |                            |   |        | 2009021<br>TEOLOG-       | a second of the second second |                | - 4 - 1 - 1 - 1 - 1 - 1 - 1 - 1 - 1 - 1 |                         | 1000             |                                     | -            |                |             |                  |         | -        |
|      | /                                                                       |                            |   |        | 2010001                  | Dwypasiko                     |                |                                         | Processing              | 38               | 52                                  | 2            | 31             | 0           | 0                | 17      | <b>-</b> |
|      | Select                                                                  |                            |   | ××     |                          | DW\lampipee                   | 13.01.2010     | Mikkeli                                 | back from<br>production |                  | 47                                  | 0            | 0              | 0           | 0                | 0       |          |
| F    | Function                                                                |                            |   | XX     | TEOLOG-<br>2009019       | DW∖osmot                      | 14.01.2010     | Mikkeli                                 | Processing              | 41               | 61                                  | 27           | 11             | 0           | 0                | 22      |          |
|      | unction                                                                 |                            |   | ××     | TEOLOG-<br>2009-<br>0018 | DW∖osmot                      | 15.01.2010     | Mikkeli                                 | Processing              | 41               | 57                                  | 23           | 0              | 0           | 2                | 34      |          |
|      |                                                                         |                            |   | ××     | TEOLOG-<br>2009-<br>0017 | DW∖osmot                      | 15.01.2010     | Mikkeli                                 | Processing              | 41               | 63                                  | 0            | 13             | 0           | 4                | 50      |          |
|      |                                                                         |                            |   | ××     | TEOLOG-<br>2009-<br>0016 | DW\osmot                      | 18.01.2010     | Mikkeli                                 | Processing              | 37               | 43                                  | 37           | 3              | 0           | 0                | 3       |          |
|      |                                                                         |                            |   | ××     | TEOLOG-<br>2009-<br>0015 | DW∖osmot                      | 19.01.2010     | Mikkeli                                 | Processing              | 37               | 52                                  | 44           | 5              | 0           | 0                | 3       |          |
|      |                                                                         |                            |   | ××     | TEOLOG-<br>2009-<br>0014 | DW∖osmot                      | 19.01.2010     | Mikkeli                                 | Processing              | 37               | 67                                  | 67           | 0              | 0           | 0                | 0       |          |
|      |                                                                         |                            |   | ×۶     | TEOLOG-<br>2009-<br>0013 | DW\osmot                      | 19.01.2010     | Mikkeli                                 | Processing              | 37               | 64                                  | 20           | 16             | 0           | 0                | 28      |          |

| 16<br>THE NATIONAL<br>LIBRARY<br>OF FINLAND                                                                                                                                                                                                                                                                                                                                                                                                                                                                                                                                                                                                                                                                                                                                                                                                                                                                                                                                                                                                                                                                                                                                                                                                                                                                                                                                                                                                                                                                                                                                                                                                                                                                                                                                                                                                                                                                                                                                                                                                                                                     |                                                                                                                                      |
|-------------------------------------------------------------------------------------------------------------------------------------------------------------------------------------------------------------------------------------------------------------------------------------------------------------------------------------------------------------------------------------------------------------------------------------------------------------------------------------------------------------------------------------------------------------------------------------------------------------------------------------------------------------------------------------------------------------------------------------------------------------------------------------------------------------------------------------------------------------------------------------------------------------------------------------------------------------------------------------------------------------------------------------------------------------------------------------------------------------------------------------------------------------------------------------------------------------------------------------------------------------------------------------------------------------------------------------------------------------------------------------------------------------------------------------------------------------------------------------------------------------------------------------------------------------------------------------------------------------------------------------------------------------------------------------------------------------------------------------------------------------------------------------------------------------------------------------------------------------------------------------------------------------------------------------------------------------------------------------------------------------------------------------------------------------------------------------------------|--------------------------------------------------------------------------------------------------------------------------------------|
| Image: September a constraint of the sector of the sect | Refresh <pre></pre>                                                                                                                  |
| Workflow<br>Productic     ####################################                                                                                                                                                                                                                                                                                                                                                                                                                                                                                                                                                                                                                                                                                                                                                                                                                                                                                                                                                                                                                                                                                                                                                                                                                                                                                                                                                                                                                                                                                                                                                                                                                                                                                                                                                                                                                                                                                                                                                                                                                                  | Batch     EPHEME-2011-0004       Get Bib. Data     Fennica       Try all sources     Fennica                                         |
| Lists<br>Documer<br>Tracking<br>Statistics<br>Notifications                                                                                                                                                                                                                                                                                                                                                                                                                                                                                                                                                                                                                                                                                                                                                                                                                                                                                                                                                                                                                                                                                                                                                                                                                                                                                                                                                                                                                                                                                                                                                                                                                                                                                                                                                                                                                                                                                                                                                                                                                                     | EPHEME-2011-0004       Color Mode       0       •         Resolution       300       •         Origin       NLF legal deposit copy • |
| Lists Documents                                                                                                                                                                                                                                                                                                                                                                                                                                                                                                                                                                                                                                                                                                                                                                                                                                                                                                                                                                                                                                                                                                                                                                                                                                                                                                                                                                                                                                                                                                                                                                                                                                                                                                                                                                                                                                                                                                                                                                                                                                                                                 | ate & Next Close                                                                                                                     |
| Reset Fields                                                                                                                                                                                                                                                                                                                                                                                                                                                                                                                                                                                                                                                                                                                                                                                                                                                                                                                                                                                                                                                                                                                                                                                                                                                                                                                                                                                                                                                                                                                                                                                                                                                                                                                                                                                                                                                                                                                                                                                                                                                                                    |                                                                                                                                      |