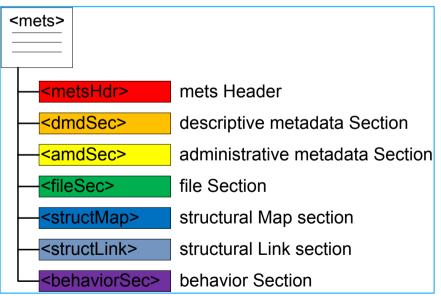

# METS – wrapping for preservation

- XML Schema for creating a document that explains and structures a digital object and its metadata
- <u>http://www.loc.gov/standards/mets/</u>
- Information may be embedded or be referenced to
- Uses:
  - Transmit objects to others
  - Rendering

## METS profiles

- Different content types require different profiles
  - Monographs
  - Ephemera
  - Periodicals
  - Parchment Fragments
  - Etc.

### **METS Package Contents**

### •METS with MARC, MODS, PREMIS and MIX

- For each page:
  - master image in JPEG2000 (lossless)
  - access image in JPEG
  - thumbnail
  - OCRd text in ALTO XML
- Single PDF with hidden text layer
- Whole SIP compressed to a zip file