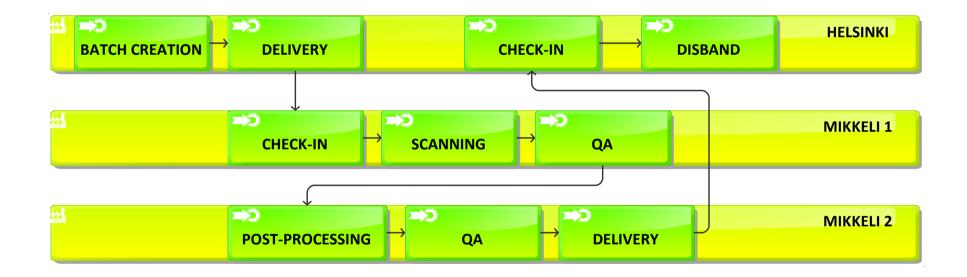

## **Old Process**

Decentralized workflow

- Material assembled at the collections
- Scanning at a remote location
- Conversion at another location
- Material returned to the collections

### New Process

Seamless overview and control

- Batch created at the collections
- Gapless Status & Location Tracking at a glance
- All have access to the same web interface (project managers, scan operators, QA operators etc.)
- Finally, batch disassembled at collections