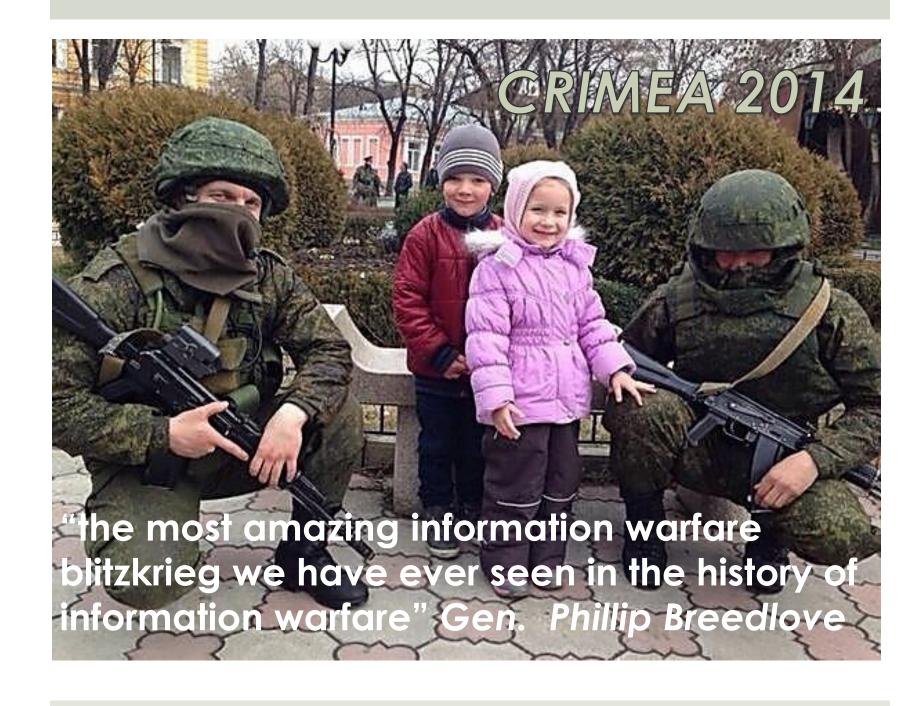

#### Breedlove's Bellicosity: Berlin Alarmed by Aggressive NATO Stance on Ukraine

Germany's Choice: Will It Be America or Russia?

Russisches Syrien-Abenteuer: Das Ende der alten Weltordnung

Ein Kommentar von Matthias Schepp, Moskau